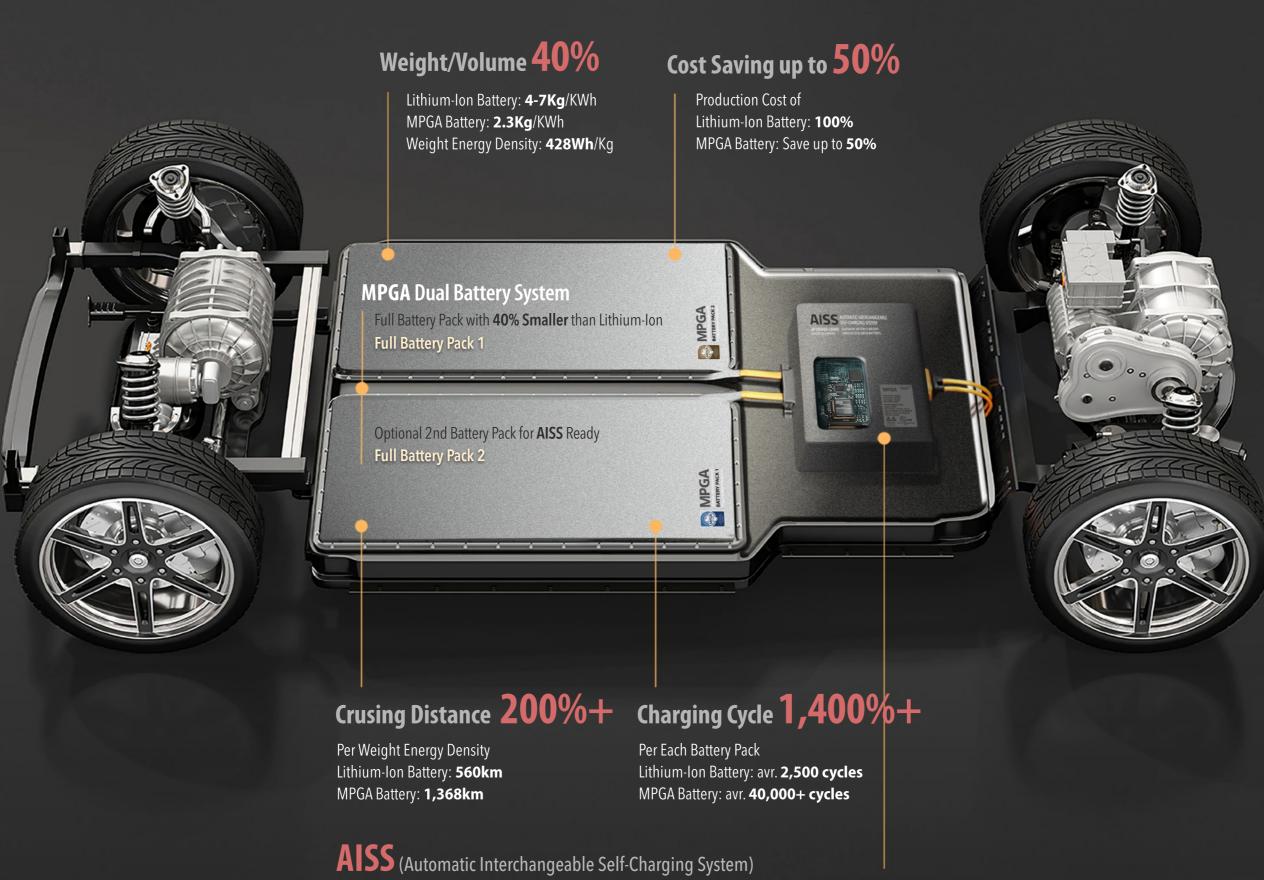

## "Any More Questions?"

MPGA batteries provide a compact and high-density energy solution, significantly minimizing space requirements compared to conventional electric vehicle batteries. The optional integration of AISS and **Dual MPGA Battery** setup enhances user experience by providing users with prolonged functionality and rare recharging needs. The AISS efficiently alternates between the batteries, extending lifespan and optimizing efficiency for various applications in both battery-powered and connected to a standard power supply and represents an efficient, sustainable energy choice with extended discharge time.